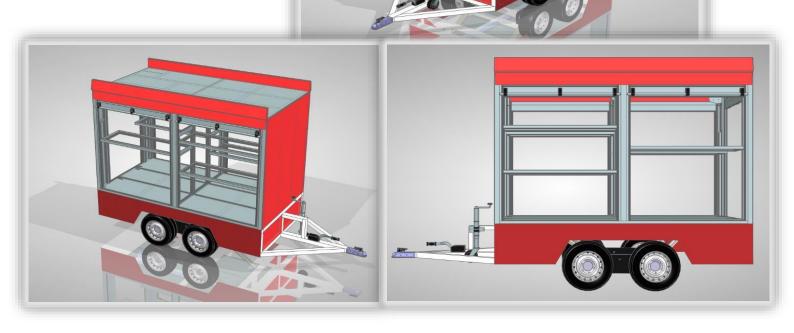

ŁPSP fire trail - Technical Specifications:

- Overall dimensions of the building [mm]: 2700 x 1580 x 1600 (L x W x H)

- Total length with drawbar: 3900 mm

- Height of the trailer from the ground: 2160 mm

- Permissible total weight: 1300 kg

- Payload: 700 kg

- Parking brake

- Trailer with frame construction, made of anodized aluminum profiles with water and dustproof shutters, sheathing made of aluminum sheet powder coated in RAL 3000.
- Building equipped with lighting of equipment compartments, near work area and privilege signals in LED technology.
- Shelves made of anodized aluminum profiles with the possibility of any configuration of their shape and dimensions. Possibility of adjusting the load capacity of the shelves to the customer's needs.

- The entire structure is closed with 5 anodized aluminum shutters. Lockable shutters, one key fits all locks. At the customer's special request, it is possible to replace the rear blind with a hatchPrzyczepa pożarnicza firmy ŁPSP